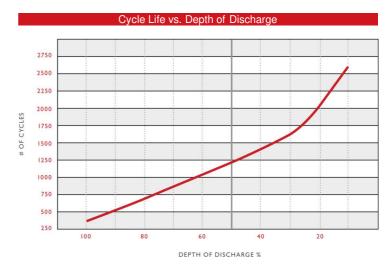

| Height Inc. Term. | 28.1 cm | 11"    |

Product measurements & weights are calculated based on sample data. Individual specifications are subject to vary due to the manufacturing process, battery components & electrolyte levels.

| Electrolyte Reserve | 57 mm                     | 2.25" |
|---------------------|---------------------------|-------|
| Container           | Polypropylene             |       |
| Cover               | Polypropylene             |       |
| Handles             | Top Molded Strap Brackets |       |