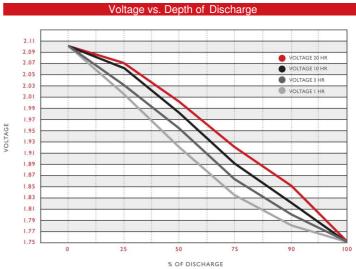

| Height Inc. Term. | 28.1 cm | 11"    |

Product measurements & weights are calculated based on sample data. Individual specifications are subject to vary due to the manufacturing process, battery components & electrolyte levels.

| Electrolyte Reserve | 57 mm                     | 2.25" |
|---------------------|---------------------------|-------|
| Container           | Polypropylene             |       |
| Cover               | Polypropylene             |       |
| Handles             | Top Molded Strap Brackets |       |