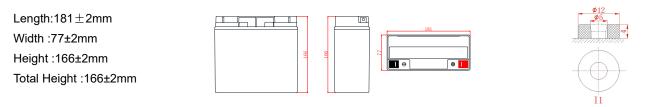

per cell@25°C (77°F) ISO14001:2015 Weight Approx.5.95 ± 3%kg(13.11bs) ISO45001:2018 Approx. 10.0mΩ full charged @25°C Internal Resistance ISO50001:2011 Maximum Discharge Current 300A(3sec) Discharge: -20°C~50°C; Charge: 0°C~40°C **Operating Temperature Range** APPLICATION STANDARDS Storage: -20°C~40°C Equalization and Cycle Service 14.40~15.0VDC/unit Average @ 25°C ISO 7176-25 - 2013 Maximum Charging Current 8.25A Terminal I1 (M5 stem) IEC 60254-1- 2005 Container Material ABS (UL 94-HB) & Flame Retardant (94-V0) available upon request SAE J1495-2018 Self Discharge LONGWAY batteries can be stored for more than 6 months and the Self-discharge ratio less than 3%per UL1989 (MH46789) month at 25°C.Please charge batteries before using

### Dimensions

#### Outer Dimensions

# **Terminal Type**



## Cycle Service Life





#### Kaiying Power Supply & Electrical Equip Co., Ltd

Add: Laogang Industrial Area, Chengxiang Town , Anxi, Quanzhou City, Fujian Province , China

Tel: 0595-68782266 Fax: 0595-68782222 Web: www.longwaybattery.com Email: sales@longwaybattery.com KY-IOP-6-EVF-20 A0. January 2021

NOTE: This information is generally descriptive only and is not intended to make or imply any representation, guarantee or warranty with respect to any cells and batteries. Cell and battery designs/specifications are subject to modification without notice. Contact Long Way for the latest information.

## **Capacity Retention Characteristic**