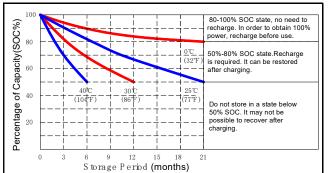

01:2015 Weight Approx.5.95 ± 3%kg(13.11bs) ISO45001:2018 Approx. 10.0mΩ full charged @25°C Internal Resistance ISO50001:2011 Maximum Discharge Current 300A(3sec) Discharge: -20°C~50°C; Charge: 0°C~40°C **Operating Temperature Range** APPLICATION STANDARDS Storage: -20°C~40°C Equalization and Cycle Service 14.40~15.0VDC/unit Average @ 25°C ISO 7176-25 - 2013 Maximum Charging Current 8.25A Terminal I1 (M5 stem) IEC 60254-1- 2005 Container Material ABS (UL 94-HB) & Flame Retardant (94-V0) available upon request SAE J1495-2018 Self Discharge LONGWAY batteries can be stored for more than 6 months and the Self-discharge ratio less than 3%per UL1989 (MH46789) month at 25°C.Please charge batteries before using

### Dimensions

#### Outer Dimensions

# **Terminal Type**



## Cycle Service Life





#### Kaiying Power Supply & Electrical Equip Co., Ltd

Add: Laogang Industrial Area, Chengxiang Town , Anxi, Quanzhou City, Fujian Province , China

Tel: 0595-68782266 Fax: 0595-68782222 Web: www.longwaybattery.com Email: sales@longwaybattery.com KY-IOP-6-EVF-20 A0. January 2021

NOTE: This information is generally descriptive only and is not intended to make or imply any representation, guarantee or warranty with respect to any cells and batteries. Cell and battery designs/specifications are subject to modification without notice. Contact Long Way for the latest information.

## **Capacity Retention Characteristic**