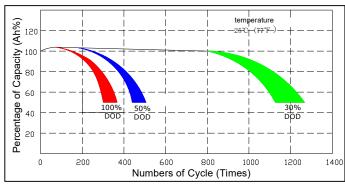

4001:2015 Weight Approx.5.95 ± 3%kg(13.11bs) ISO45001:2018 Approx. 10.0mΩ full charged @25°C Internal Resistance ISO50001:2011 Maximum Discharge Current 300A(3sec) Discharge: -20°C~50°C; Charge: 0°C~40°C **Operating Temperature Range** APPLICATION STANDARDS Storage: -20°C~40°C Equalization and Cycle Service 14.40~15.0VDC/unit Average @ 25°C ISO 7176-25 - 2013 Maximum Charging Current 8.25A Terminal I1 (M5 stem) IEC 60254-1- 2005 Container Material ABS (UL 94-HB) & Flame Retardant (94-V0) available upon request SAE J1495-2018 Self Discharge LONGWAY batteries can be stored for more than 6 months and the Self-discharge ratio less than 3%per UL1989 (MH46789) month at 25°C.Please charge batteries before using

### Dimensions

#### Outer Dimensions

# **Terminal Type**



## Cycle Service Life





#### Kaiying Power Supply & Electrical Equip Co., Ltd

Add: Laogang Industrial Area, Chengxiang Town , Anxi, Quanzhou City, Fujian Province , China

Tel: 0595-68782266 Fax: 0595-68782222 Web: www.longwaybattery.com Email: sales@longwaybattery.com KY-IOP-6-EVF-20 A0. January 2021

NOTE: This information is generally descriptive only and is not intended to make or imply any representation, guarantee or warranty with respect to any cells and batteries. Cell and battery designs/specifications are subject to modification without notice. Contact Long Way for the latest information.

## **Capacity Retention Characteristic**