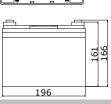

#### **Dimensions**

## Length:195±2mm Width:130±2mm Height:161±2mm

Total Height :165±2mm