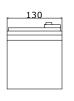

#### **Dimensions**

## Length:195±2mm Width:130±2mm Height:161±2mm

Total Height :165±2mm