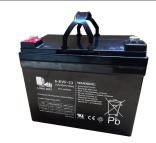

## 6-EVF-35 (12V35AH/10HR)

LONG WAY 6-EVF-35 is one of the Deep Cycle battery of LONGWAY BATTERY.

This series adopts AGM technology, which has high safety & reliability, maintenance-free, high charging rate, low self-discharge, and long life.

Applications: Electric vehicles, Electric scooter, Electric wheel chair, Electric play car for children Sanitation vehicles and police patrol car etc.