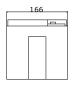

#### **Dimensions**

#### **Outer Dimensions**

#### **Cycle Service Life**

Total Height: 175±2mm

Length:196 ± 2mm

Width:166±2mm Height:175±2mm