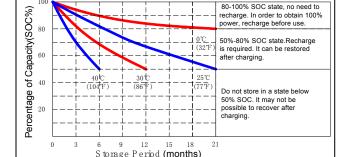

# • 0 **o** •

**Capacity Retention Characteristic** 

available upon request

Self Discharge LONGWAY batteries can be stored for more than 6

months and the Self-discharge ratio less than 3%per month at 25℃.Please charge batteries before using.

ISO9001:2015 ISO14001:2015 ISO45001:2018 ISO50001:2011