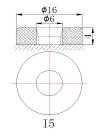

Storage: -20 °C~40 °C

Equalization and Cycle Service 14.40~15.0VDC/unit Average @ 25°C

Maximum Charging Current 9.50A **Terminal** I5 (M6 stem)

Container Material ABS (UL 94-HB) & Flame Retardant (94-V0)

#### APPLICATION STANDARDS

- ISO 7176-25 2013
- IEC 60254-1- 2005
- SAE J1495-2018
- UL1989 (MH46789)

**Terminal Type** 