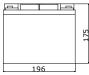

#### **Dimensions**

#### **Outer Dimensions**

#### **Cycle Service Life**

Total Height: 175±2mm

Length:196 ± 2mm

Width:166±2mm Height:175±2mm