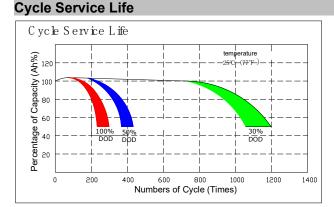

## Length:196±2mm Width :166±2mm Height :175±2mm Total Height :175±2mm

3Hr-rate (11.2A)

Maximum Discharge Current

**Operating Temperature Range** 

Equalization and Cycle Service

Maximum Charging Current

Internal Resistance

Container Material

Self Discharge

Weight

Terminal