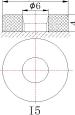

# Terminal Type

# Outer Dimensions

400A(3sec)

11.50A

I5 (M6 stem)

Storage: -20°C~40°C

available upon request

196