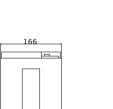

#### Dimensions

## Length:196±2mm Width :166±2mm Height :175±2mm Total Height :175±2mm

3Hr-rate (11.2A)

Maximum Discharge Current

**Operating Temperature Range** 

Equalization and Cycle Service

Maximum Charging Current

Internal Resistance

# Outer Dimensions

400A(3sec)

11.50A

I5 (M6 stem)

Storage: -20°C~40°C

available upon request

196