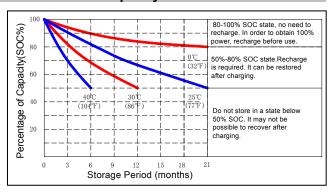

available upon request

Self Discharge LONGWAY batteries can be stored for more than 6

months and the Self-discharge ratio less than 3%per month at 25℃.Please charge batteries before using.

TEM STREET

ISO9001:2015 ISO14001:2015 ISO45001:2018 ISO50001:2011

# **Capacity Retention Characteristic**

 ${\bf Add: Laogang\ Industrial\ Area, Chengxiang\ Town\ , Anxi, Quanzhou\ City,\ Fujian\ Province\ , Chinana Chengxiang\ Town\ , Anxi, Quanzhou\ City,\ Fujian\ Province\ , Chinana Chengxiang\ Description (Control of the Control of t$ 