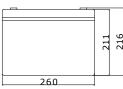

# **Dimensions**

# **Outer Dimensions**

# **Cycle Service Life**

Total Height: 216±2mm

Length:260±2mm Width:169±2mm Height:211±2mm