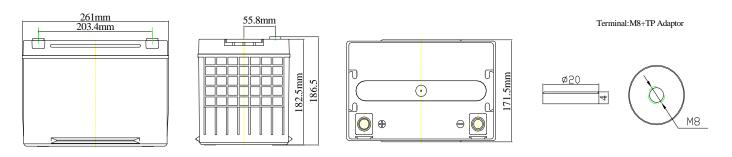

#### **Nominal Dimensions**

| Nominal Dimensions |       |       |      |        |      |              |      |        |       |  |
|--------------------|-------|-------|------|--------|------|--------------|------|--------|-------|--|
| Length             |       | Width |      | Height |      | Total Height |      | Weight |       |  |
| mm                 | in    | mm    | in   | mm     | in   | mm           | in   | kg     | pound |  |
| 261                | 10.28 | 171.5 | 6.75 | 182.5  | 7.19 | 186.5        | 7.34 | 20.9   | 46.08 |  |