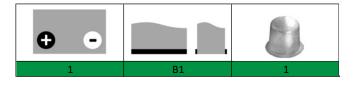

Range: **ASIA**Type name: **CB60.1J** 

| PERFORMANCES*     |                                        | CONFIGURATION |                      |
|-------------------|----------------------------------------|---------------|----------------------|
| Voltage:          | 12 V                                   | Size:         | 232x173x225 mm (D23) |
| Capacity:         | 60 Ah (20h)                            | Polarity:     | 1                    |
| C. Cranking (EN): | 420 A                                  | Terminal:     | 1 (taper)            |
| Vibration (EN):   | V1                                     | Holddown:     | B1                   |
| Duration (EN):    | E2                                     | Ventilation   | Central              |
| Self-Discharge:   | 12 months                              | Maintenance:  | Not required (MF)    |
| _                 | (from the date of production, at 25°C) |               |                      |