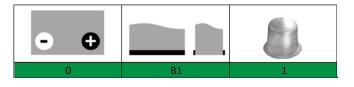

Range: **ASIA**Type name: **CB80.0J** 

| PERFORMANCES*     |                                        | CONFIGURATION |                      |
|-------------------|----------------------------------------|---------------|----------------------|
| Voltage:          | 12 V                                   | Size:         | 264x175x220 mm (D26) |
| Capacity:         | 80 Ah (20h)                            | Polarity:     | 0                    |
| C. Cranking (EN): | 540 A                                  | Terminal:     | 1 (taper)            |
| Vibration (EN):   | V1                                     | Holddown:     | B1                   |
| Duration (EN):    | E2                                     | Ventilation   | Central              |
| Self-Discharge:   | 12 months                              | Maintenance:  | Not required (MF)    |
| · ·               | (from the date of production, at 25°C) |               | . , ,                |