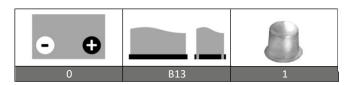

Range: MAX
Type name: CB67.0M

Barcode: **8436594880377** 

| PERFORMANCES*     |                                        | CONFIGURATION |                      |
|-------------------|----------------------------------------|---------------|----------------------|
| Voltage:          | 12 V                                   | Size:         | 242x175x175 mm (LB2) |
| Capacity:         | 65 Ah (20h)                            | Polarity:     | 0                    |
| C. Cranking (EN): | 580 A                                  | Terminal:     | 1 (taper)            |
| Vibration (EN):   | V2                                     | Holddown:     | B13                  |
| Duration (EN):    | E2                                     | Ventilation   | Central              |
| Self-Discharge:   | 12 months                              | Maintenance:  | Not required (MF)    |
| _                 | (from the date of production, at 25°C) |               |                      |