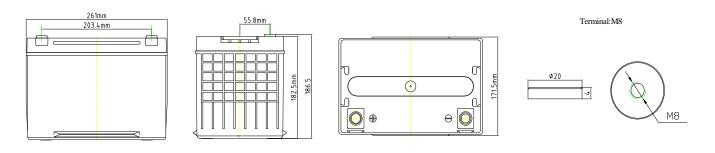

#### **Nominal Dimensions**

TDIVER

|        |       |       |      |        |      |              |      |        | TP    |
|--------|-------|-------|------|--------|------|--------------|------|--------|-------|
| Length |       | Width |      | Height |      | Total Height |      | Weight |       |
| mm     | in    | mm    | in   | mm     | in   | mm           | in   | kg     | pound |
| 261    | 10.28 | 171.5 | 6.75 | 182.5  | 7.19 | 186.5        | 7.34 | 20.80  | 45.86 |