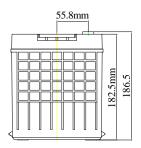

#### **Nominal Dimensions**

| Shipped fully charged - just install and go!  Nominal Dimensions |       |       |      |        |      |              |      |        |       |
|------------------------------------------------------------------|-------|-------|------|--------|------|--------------|------|--------|-------|
| Length                                                           |       | Width |      | Height |      | Total Height |      | Weight |       |
| mm                                                               | in    | mm    | in   | mm     | in   | mm           | in   | kg     | pound |
| 261                                                              | 10.28 | 171.5 | 6.75 | 182.5  | 7.19 | 186.5        | 7.34 | 21.00  | 46.30 |