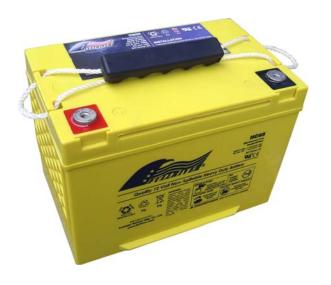

# **HC65/S SPECIFICATIONS**

### **BATTERY DESIGN**

- · Absorbent glass mat (AGM) technology
- 12V battery VRLA
- Rugged construction
- · Can be mounted in any orientation except inverted.
- US DOT and IATA certified non-spillable
- Sealed Construction (Non-Spillable Battery)
- Suited for repeated discharges such as running your vehicle with winches or other electrical accessories
- Can be choose to fitted with TP brass automotive terminal and side terminal
- Shipped fully charged just install and go!