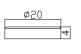

#### **Nominal Dimensions**

| Shipped fully charged - just install and go!  Nominal Dimensions |       |       |      |        |      |              |      |        |       |
|------------------------------------------------------------------|-------|-------|------|--------|------|--------------|------|--------|-------|
| Length                                                           |       | Width |      | Height |      | Total Height |      | Weight |       |
| mm                                                               | in    | mm    | in   | mm     | in   | mm           | in   | kg     | pound |
| 261                                                              | 10.28 | 171.5 | 6.75 | 182.5  | 7.19 | 186.5        | 7.34 | 21.00  | 46.30 |