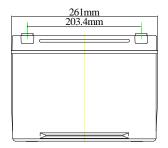

#### **Nominal Dimensions**

| Shipped fully charged - just install and go!  Nominal Dimensions |       |       |      |        |      |              |      |        |       |
|------------------------------------------------------------------|-------|-------|------|--------|------|--------------|------|--------|-------|
| Length                                                           |       | Width |      | Height |      | Total Height |      | Weight |       |
| mm                                                               | in    | mm    | in   | mm     | in   | mm           | in   | kg     | pound |
| 261                                                              | 10.28 | 171.5 | 6.75 | 182.5  | 7.19 | 186.5        | 7.34 | 21.00  | 46.30 |