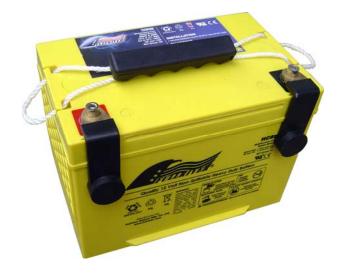

### **BATTERY CONFIGURATION**

**Battery Model: HC65/B** 

**Battery Terminal: M8 (Button terminal)** 

**Battery Model: HC65/S** 

**Battery Terminal: S (M8 Button terminal** 

Fitted with side terminal)

**Battery Model: HC65/ST** 

**Battery Terminal: ST (M8 Button terminal fitted with** TP28 brass automotive terminal and

Side terminal)

**Battery Model: HC65/T** 

**Battery Terminal: T (M8 Button terminal fitted** 

with TP28 brass automotive terminal)