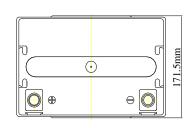

#### **Nominal Dimensions**

| Shipped fully charged - just install and go!  Nominal Dimensions |       |       |      |        |      |              |      |        |       |
|------------------------------------------------------------------|-------|-------|------|--------|------|--------------|------|--------|-------|
| Length                                                           |       | Width |      | Height |      | Total Height |      | Weight |       |
| mm                                                               | in    | mm    | in   | mm     | in   | mm           | in   | kg     | pound |
| 261                                                              | 10.28 | 171.5 | 6.75 | 182.5  | 7.19 | 186.5        | 7.34 | 21.00  | 46.30 |

### **PHYSICAL CHARACTERISTICS**

Terminal: M8 + FR45 Side terminal

**HC Series Battery** March 2009 Website: www.fullriver.com