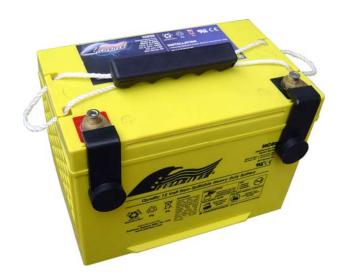

### **BATTERY DESIGN**

- · Absorbent glass mat (AGM) technology
- 12V battery VRLA
- Rugged construction
- · Can be mounted in any orientation except inverted.
- US DOT and IATA certified non-spillable
- Sealed Construction (Non-Spillable Battery)
- Suited for repeated discharges such as running your vehicle with winches or other electrical accessories
- Can be choose to fitted with TP brass automotive terminal and side terminal
- Shipped fully charged just install and go!

## **PERFORMANCE FEATURES**

• PHCA: 1500A at 80°F (27°C); for 5 seconds

PCCA: 1020A at 0°F (-18°C); for 5 seconds

• CCA: 825A at 0°F (-18°C)

• CA/MCA: 1000A at 32°F (0°C)

HCA: 1200A at 80°F (27°C)

Reserve capacity: 135 minutes