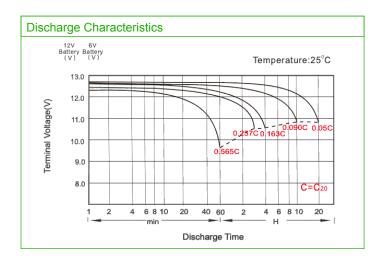

| Normal Operating Temperature Range | 25°C±5°C                                                                                                                                                                                                                 |
| Self Discharge                     | LIVEN Valve Regulated Lead Acid (VRLA) batteries can be stored for up to 6 months at 25°C and then recharging is recommended. Monthly Self-discharge ratio is less than 3% at 25°C.Please charge batteries before using. |
| Container Material                 | A.B.S. UL94-HB, UL94-V0 Optional.                                                                                                                                                                                        |



**GEL VRLA battery** 











V05 22/11