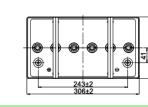

#### **Applications:**

- · Wheelchairs
- Golf trolleys
- · Electric sweepers
- · Floor machines
- **Dimensions:**

| -            |                    |
|--------------|--------------------|
| Length       | 306±1.5mm (12.0in) |
| Width        | 168±1.5mm (6.61in) |
| Height       | 208±1.5mm (8.19in) |
| Total Height | 214±1.5mm (8.43in) |