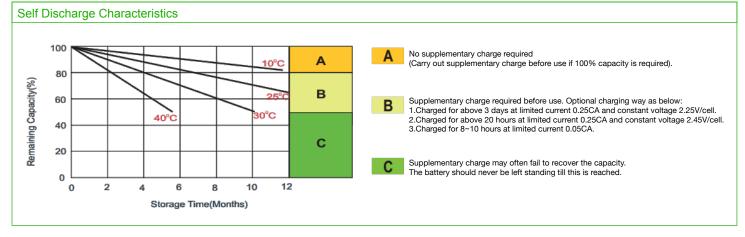

# **RBG12-90**

| <b>GEL Deep</b> | Cycle | Battery |
|-----------------|-------|---------|
|-----------------|-------|---------|

| Specifications:                    |                                                                                                                                                                                                                          |
|------------------------------------|--------------------------------------------------------------------------------------------------------------------------------------------------------------------------------------------------------------------------|
| Cells Per Unit                     | 6                                                                                                                                                                                                                        |
| Voltage Per Unit                   | 12V                                                                                                                                                                                                                      |
| Nominal Capacity                   | 90.0Ah @20hour-rate to 1.80V per cell @25°C                                                                                                                                                                              |
| Weight                             | Approx.26.5Kg ±2% (58.40lbs)                                                                                                                                                                                             |
| Internal Resistance                | Approx. 7.4mΩ                                                                                                                                                                                                            |
| Terminal                           | R6.2                                                                                                                                                                                                                     |
| Max. Discharge Current             | 850A (5sec)                                                                                                                                                                                                              |
| Design Life                        | 12 years floating<br>Eurobat (20°C): 10-12 years Long Life                                                                                                                                                               |
| Recommended Max. Charging Current  | 18.0A                                                                                                                                                                                                                    |
| Standby Use Voltage                | 13.5V~13.8V @ 25°C<br>Temperature Compensation: -3mV/°C/Cell                                                                                                                                                             |
| Cycle Use Voltage                  | 14.1V~14.4V @ 25°C<br>Temperature Compensation: -4mV/°C/Cell                                                                                                                                                             |
| Operating Temperature Range        | Discharge: -20°C~55°C<br>Charge: 0°C~40°C<br>Storage: -20°C~50°C                                                                                                                                                         |
| Normal Operating Temperature Range | 25°C±5°C                                                                                                                                                                                                                 |
| Self Discharge                     | LIVEN Valve Regulated Lead Acid (VRLA) batteries can be stored for up to 6 months at 25°C and then recharging is recommended. Monthly Self-discharge ratio is less than 3% at 25°C.Please charge batteries before using. |
| Container Material                 | A.B.S. UL94-HB, UL94-V0 Optional.                                                                                                                                                                                        |