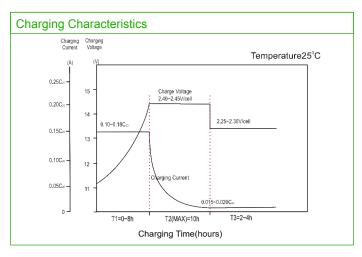

Normal Operating Temperature Range | 25°C±5°C                                                                                                                                                                                                                 |
| Self Discharge                     | LIVEN Valve Regulated Lead Acid (VRLA) batteries can be stored for up to 6 months at 25°C and then recharging is recommended. Monthly Self-discharge ratio is less than 3% at 25°C.Please charge batteries before using. |
| Container Material                 | A.B.S. UL94-HB, UL94-V0 Optional.                                                                                                                                                                                        |



**GEL VRLA battery** 











V05 22/11