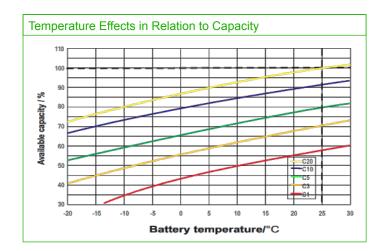

rmal Operating Temperature Range | 25°C±5°C                                                                                                                                                                                                                 |
| Self Discharge                     | LIVEN Valve Regulated Lead Acid (VRLA) batteries can be stored for up to 6 months at 25°C and then recharging is recommended. Monthly Self-discharge ratio is less than 3% at 25°C.Please charge batteries before using. |
| Container Material                 | A.B.S. UL94-HB, UL94-V0 Optional.                                                                                                                                                                                        |



**GEL VRLA battery** 











V05 22/11