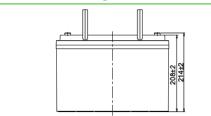

#### **Applications:**

- · Wheelchairs
- Golf trolleys
- · Electric sweepers
- · Floor machines
- **Dimensions:**

| -            |                    |
|--------------|--------------------|
| Length       | 306±1.5mm (12.0in) |
| Width        | 168±1.5mm (6.61in) |
| Height       | 208±1.5mm (8.19in) |
| Total Height | 214±1.5mm (8.43in) |