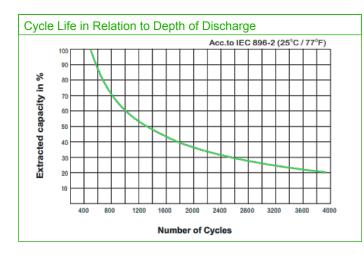

The number of deep discharge cycles its 450 cycles at 100% DOD and 1300 cycles at 50%.

· Electric vehicles

Lawn mowers

· Portable power

Medical equipments