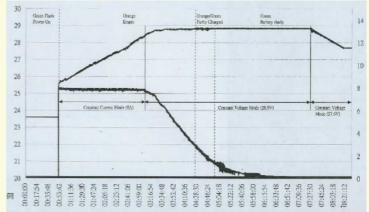

ng case temperature in 45°C
- •Audible noise level : < 40dB(A) @ 1m
- •Maximum output power : >220W
- •Maximum power efficiency : >88% @ 115V, >90% @ 240V
- •Maximum charging voltage : 28.8V
- •Minimum charging start voltage : 21V
- •Charging current quality : average 7.8A ± 5%
- Pre-charge start voltage : 9V
- Pre-charge current : >150mA
- Multifunction indication :

Power on : Green LED flashing slowly Pre-charge : Charging - Orange LED flashing slowly Normal charging : Charging - Orange LED lit 85% charged : 85% - Green/Orange LED flashing by turns Battery ready : Ready - Green LED lit

#### Safety Certificates ≻Class II-double insulation ≻Environment Protection : IPX0 ≻UL, TŰV, CE, FCC



#### EMC Compliance >IEC 61000 >FCC PART15 >CE EN55014-1/EN55014-2

## Typical Performance Curve