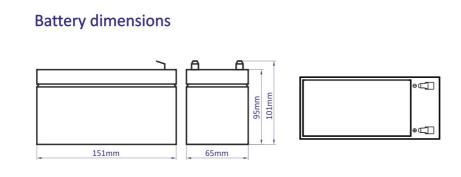

# **®**MECHANICAL SPECIFICATION

| Dimensions | Length              | Width | Height | Total height |
|------------|---------------------|-------|--------|--------------|
|            | 115mm               | 65mm  | 95mm   | 101mm        |
| Weight     | [ <b>2</b> ] 1.78kg |       |        |              |
| [*]        | 2. Tolerance = ±4%  |       |        |              |