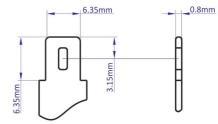

|       | 13.6 – 13.8\ | 13.6 – 13.8V (-18mV/°C) |  |  |  |
| Charge current (max.)                             |     | 1.5A                                        |       |              |                         |  |  |  |
| [*]                                               |     | 1. Tolerance = +5%/-29%                     |       |              |                         |  |  |  |

# **®**MECHANICAL SPECIFICATION

| Dimensions | Length              | Width | Height | Total height |
|------------|---------------------|-------|--------|--------------|
|            | 115mm               | 65mm  | 95mm   | 101mm        |
| Weight     | [ <b>2</b> ] 1.78kg |       |        |              |
| [*]        | 2. Tolerance = ±4%  |       |        |              |



#### **Terminal dimensions**



# ■Features:

- VRLA AGM technology
- Maintenance-free operation

⊕ ⊖ mega

Reguero Baterías

R

• Designed for standby use

## ■ Applications:

• Security systems

MB 7.2-12-SPEC-EN-R2 03.03.2023