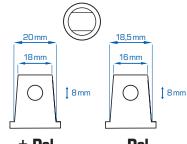

Operating Temperature Range 20°C ± 5°C

Self Discharge Valve Regulated Lead Acid (VRLA) batteries can be stored for

more than 3 months at 20°C. Please charge batteries before

using.

Terminal Dual Fit

Number of cycles 1.200 cycles at 50% D.O.D.