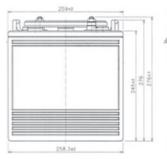

brand Q-Batteries are special deep cycle batteries which are designed for intensive cyclic discharge usage. Because of the very thick lead plates it's possible to achieve more cycles and longer lifetime.

## Application:

golf cart, vehicle lifts, u.v.m.













## Specification:

Voltage Per Unit 6V

Capacity 210 Ah at 20 houres discharge

Cells Per Unit 3

Weight ca. 26.5 kg +/- 3%Trickle charge 6.50 - 6.70 V

O .: T . D D: 1

Operating Temperature Range Discharge: Charge: Storage:

Operating Temperature Range 20°C ± 5°C

Self Discharge Valve Regulated Lead Acid (VRLA) batteries can be stored for

more than 3 months at 20°C. Please charge batteries before

using.

Terminal Dual Fit

Number of cycles 1.200 cycles at 50% D.O.D.

## Dimensions:

260 Length x 180 Width x 275 mm Height