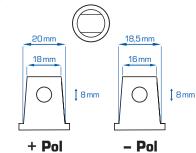

Operating Temperature Range 20°C ± 5°C

Self Discharge Valve Regulated Lead Acid (VRLA) batteries can be stored for

more than 3 months at 20°C. Please charge batteries before

using.

Terminal Dual Fit

Number of cycles 1.200 cycles at 50% D.O.D.