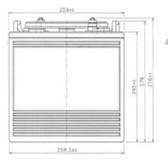

## 6DC-225

6V 225 Ah



## Application:

golf cart, vehicle lifts, u.v.m.













## Specification:

Voltage Per Unit 6V

Capacity 225 Ah at 20 houres discharge

Cells Per Unit 3

Weight ca. 28.6 kg +/- 3%Trickle charge 6.50 - 6.70 V

Trickle charge 6.50 - 6.70 V

Operating Temperature Range Discharge: Charge: Storage: Normal  $-20^{\circ}\text{C} - 60^{\circ}\text{C}$   $0^{\circ}\text{C} - 50^{\circ}\text{C}$   $-20^{\circ}\text{C} - 60^{\circ}\text{C}$ 

Operating Temperature Range 20°C ± 5°C

Self Discharge Valve Regulated Lead Acid (VRLA) batteries can be stored for

more than 3 months at 20°C. Please charge batteries before

using.

Terminal Dual Fit

Number of cycles 1.200 cycles at 50% D.O.D.

## Dimensions:

260 Length x 180 Width x 275 mm Height