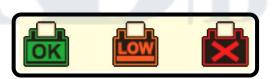

## Battery replacement LED advices

| Lighting LED | Meaning                                              |
|--------------|------------------------------------------------------|
| GREEN        | Battery in a good condition. Reinstall               |
| GREEN+YELLOW | Battery is discharged. Do a long driving or recharge |
| YELLOW       | Low performing. Recharge & retest. Replace if not    |
|              | improving                                            |
| RED          | Deeply discharged or internal failure. Replace       |