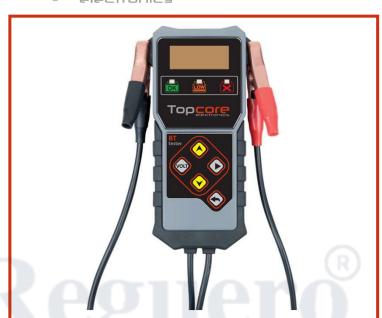

# 12V ELECTRONIC BATTERY TESTER

Type: **Topcore BT**Barcode: 8436594880902

This is a **conductance tester** for professional battery state of health diagnostics. Valid for 12V automotive Lead-Acid flooded batteries, in the CCA range of 200A to 900A. Applies the conductance technology and experienced testing algorithms, to estimate the battery available power.

# **Functions:**

- Conductance technology
- Complete battery test
- State of health estimation
- Replacement advice
- Powered from tested battery
- Rugged construction

# **Box content:**

- Tester with cables/clamps
- User manual