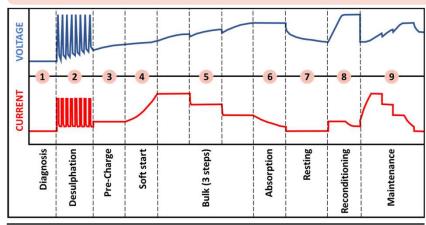

# 9-STEP HIGH FREQUENCY BATTERY CHARGER 12/24V

Type: **Topcore 30A** 

Barcode: 8436594880865

This is a smart battery charger with dual voltage and multiple current for professional use. After configuration and connection, charge is performed automatically until completion, then the maintenance mode initiates and keeps the battery in a full state of charge until disconnection, without any wearing.

## **Functions:**

- Diagnosis
- Deep discharge recovery
- Cold weather mode
- · Maintenance charge
- Power supply 12-14,9V