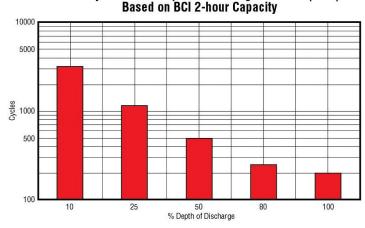

# **DIMENSIONS**

Inches (mm)

Length (mm) 9.60 (244 mm)

Including handles

Width (mm) 5.47 (139 mm)

Height (mm) 9.24 (235 mm)
Including terminals

AGM Cycle Life vs Depth of Discharge at +25°C (77°F)