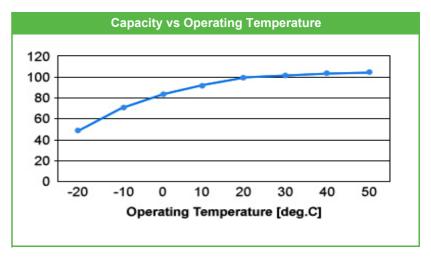

| Specifications  |               |         |
|-----------------|---------------|---------|
| Nominal Voltage | 12V           |         |
|                 | C1 (9.60V)    | 65 Ah   |
|                 | C5 (10.20V)   | 80 Ah   |
| Capacity        | C10 (10.80V)  | 85 Ah   |
|                 | C100 (10.80V) | 100 Ah  |
|                 | Cr (10.5V)    | 180 min |
|                 | Length        | 345 mm  |
| Dimension       | Width         | 175 mm  |
|                 | Height        | 230 mm  |
| Weight          | 28.3 kg       |         |
| Box type        | C90           |         |
|                 |               |         |