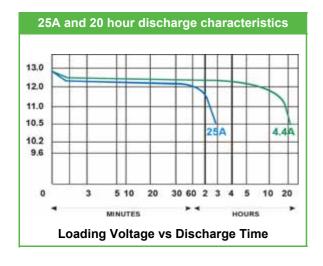

| Specifications  |               |         |
|-----------------|---------------|---------|
| Nominal Voltage | 12V           |         |
|                 | C1 (9.60V)    | 65 Ah   |
|                 | C5 (10.20V)   | 80 Ah   |
| Capacity        | C10 (10.80V)  | 85 Ah   |
|                 | C100 (10.80V) | 100 Ah  |
|                 | Cr (10.5V)    | 180 min |
|                 | Length        | 345 mm  |
| Dimension       | Width         | 175 mm  |
|                 | Height        | 230 mm  |
| Weight          | 28.3 kg       |         |
| Box type        | C90           |         |
|                 |               |         |