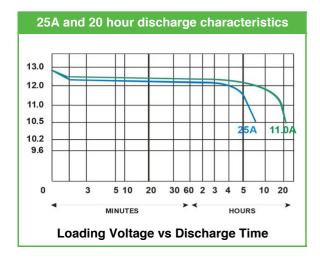

| Specifications  |               |         |  |
|-----------------|---------------|---------|--|
| Nominal Voltage | 12V           | 12V     |  |
| Capacity        | C1 (9.60V)    | 135 Ah  |  |
|                 | C5 (10.20V)   | 185 Ah  |  |
|                 | C10 (10.80V)  | 200 Ah  |  |
|                 | C100 (10.80V) | 250 Ah  |  |
|                 | Cr (10.5V)    | 430 min |  |
| Dimension       | Length        | 518 mm  |  |
|                 | Width         | 274 mm  |  |
|                 | Height        | 242 mm  |  |
| Weight          | 59.5 kg       |         |  |
| Box type        | С             |         |  |
|                 |               |         |  |