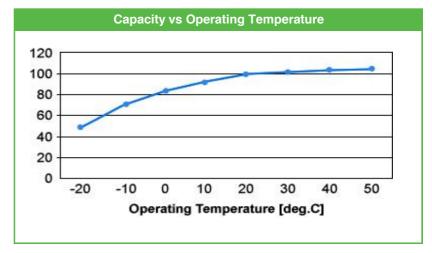

ion       | Length        | 518 mm  |  |
|                 | Width         | 274 mm  |  |
|                 | Height        | 242 mm  |  |
| Weight          | 59.5 kg       |         |  |
| Box type        | С             |         |  |
|                 |               |         |  |

| Charging type                  | Parameter / Limits                              |
|--------------------------------|-------------------------------------------------|
| Charge with constant current   | Current limit: 10 - 20 % from C10 capacity rate |
| Charge with constant voltage   | Voltage limit: 14.1 - 15.0 V per block          |
| Float Charge Voltage (cycling) | Float voltage: 13.62 V per block @ 20°          |
| Temperature Correction Factor  | 0.018 V per block / °C                          |