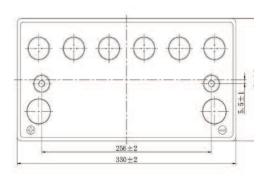

**Application:** Wherever Sealed Low Maintenance & Leak Proof 12-volt batteries are needed.

**Dimensions:** 13.0" (330mm)L 6.85" (174mm)W

9.37" (238mm)H

**Type:** Sealed Non-Spillable Lead Acid (AGM)

Case material: Polypropylene / Heat Sealed

|       |           |      | U:   | 5    | A    | GI    | VI    | 3     | 1     | S      | SP      | EC       | IFI           | CA      | TIC     | NC      | S      |       |        |             |
|-------|-----------|------|------|------|------|-------|-------|-------|-------|--------|---------|----------|---------------|---------|---------|---------|--------|-------|--------|-------------|
| BCI   |           |      |      |      |      |       |       |       |       |        |         | Standard | AMP           | MINUTES | MINUTES | MINUTES |        |       |        | wet         |
| Group | Model     | 1-hr | 2-hr | 5-hr | 6-hr | 10-hr | 20-hr | 48-hr | 72-hr | 100-hr | Voltage | Terminal | HOURS         | @       | @       | @       | Length | Width | Height | Weight      |
| Size  |           | Rate | Rate | Rate | Rate | Rate  | Rate  | Rate  | Rate  | Rate   |         | Туре     | (20 HR. RATE) | 75 AMPS | 56 AMPS | 25 AMPS | 13.0"  | 6.85" | 9.37"  | Lbs (kg)    |
| 31    | US AGM 31 | 66   | 74   | 85   | 86   | 92    | 100   | 105   | 108   | 110    | 12      | STUD     | 100           | 52      | 73      | 190     | (330)  | (174) | (238)  | 68.5 (31.1) |