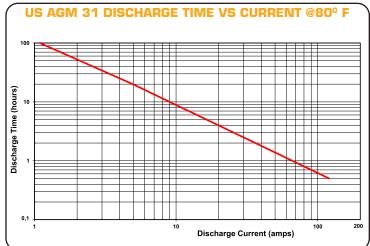

|       |           |      | U:   | 5    | A    | GI    | VI    | 3     | 1     | S      | SP      | EC       | IFI           | CA      | TIC     | NC      | S      |       |        |             |
|-------|-----------|------|------|------|------|-------|-------|-------|-------|--------|---------|----------|---------------|---------|---------|---------|--------|-------|--------|-------------|
| BCI   |           |      |      |      |      |       |       |       |       |        |         | Standard | AMP           | MINUTES | MINUTES | MINUTES |        |       |        | wet         |
| Group | Model     | 1-hr | 2-hr | 5-hr | 6-hr | 10-hr | 20-hr | 48-hr | 72-hr | 100-hr | Voltage | Terminal | HOURS         | @       | @       | @       | Length | Width | Height | Weight      |
| Size  |           | Rate | Rate | Rate | Rate | Rate  | Rate  | Rate  | Rate  | Rate   |         | Туре     | (20 HR. RATE) | 75 AMPS | 56 AMPS | 25 AMPS | 13.0"  | 6.85" | 9.37"  | Lbs (kg)    |
| 31    | US AGM 31 | 66   | 74   | 85   | 86   | 92    | 100   | 105   | 108   | 110    | 12      | STUD     | 100           | 52      | 73      | 190     | (330)  | (174) | (238)  | 68.5 (31.1) |