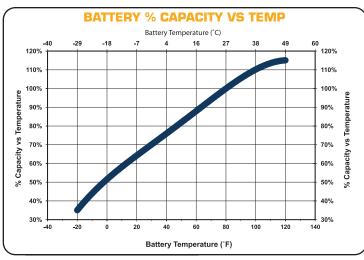

#### U.S. Battery Operating Temperature Guidelines

**For charging**, we recommend staying within 0°F to 120°F (-18 to 49°C) to avoid charging frozen batteries at low temperature or going into thermal runaway at high temperature.

For discharging, we recommend -20°F to 120°F (-29 to 49°C). Batteries discharged at temperatures below 32°F (0°C) should be recharged immediately to avoid freezing.

Batteries discharged at temperatures above 120°F (49°C) should be allowed to cool before recharging.

Extreme temperatures can substantially affect battery performance and charging. Cold reduces battery capacity and retards charging. Heat increases water usage and can result in overcharging. Very high temperatures can cause "thermal run-away" which may lead to an explosion or fire. If extreme temperature is an unavoidable part of an application, consult a battery/charger specialist about ways to deal with the problem.