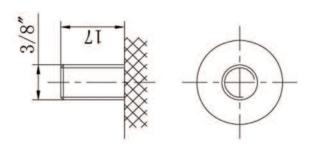

|       |           |      | U:   | 5    | A    | GI    | VI    | 3     | 1     | S      | SP      | EC       | IFI           | CA      | TIC     | NC      | S      |       |        |             |
|-------|-----------|------|------|------|------|-------|-------|-------|-------|--------|---------|----------|---------------|---------|---------|---------|--------|-------|--------|-------------|
| BCI   |           |      |      |      |      |       |       |       |       |        |         | Standard | AMP           | MINUTES | MINUTES | MINUTES |        |       |        | wet         |
| Group | Model     | 1-hr | 2-hr | 5-hr | 6-hr | 10-hr | 20-hr | 48-hr | 72-hr | 100-hr | Voltage | Terminal | HOURS         | @       | @       | @       | Length | Width | Height | Weight      |
| Size  |           | Rate | Rate | Rate | Rate | Rate  | Rate  | Rate  | Rate  | Rate   |         | Туре     | (20 HR. RATE) | 75 AMPS | 56 AMPS | 25 AMPS | 13.0"  | 6.85" | 9.37"  | Lbs (kg)    |
| 31    | US AGM 31 | 66   | 74   | 85   | 86   | 92    | 100   | 105   | 108   | 110    | 12      | STUD     | 100           | 52      | 73      | 190     | (330)  | (174) | (238)  | 68.5 (31.1) |