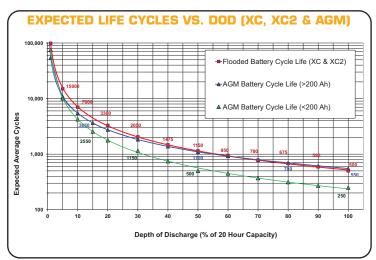

Do not charge at temperature corrected voltages above 15 volts (2.5 volts/cell).

Use of a voltage controlled charger is a requirement for warranty coverage.

For best cycle life, limit discharge to less than 50% of the battery's 20 hour capacity.